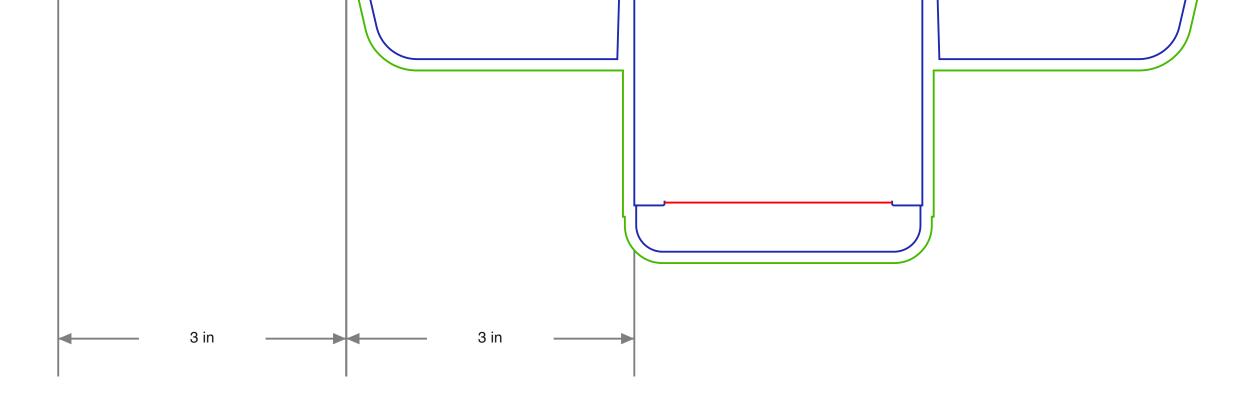

## **Dieline information**

| Inside dimensions<br>Outside dimensions<br>Manufacture dimensions<br>Material<br>Thickness | $2.9764(L) \times 2.9764(W) \times 3.4567(H)$ in<br>$3.0157(L) \times 3.0157(W) \times 3.5354(H)$ in<br>$3(L) \times 3(W) \times 3.5(H)$ in<br>White card board<br>0.0197 in | Design area<br>Model ID | 12.6102 × 10.4843 in<br>100010 | Bleed<br>Trim<br>Crease |            |
|--------------------------------------------------------------------------------------------|------------------------------------------------------------------------------------------------------------------------------------------------------------------------------|-------------------------|--------------------------------|-------------------------|------------|
|                                                                                            |                                                                                                                                                                              |                         |                                | Ston                    | e Forest   |
|                                                                                            |                                                                                                                                                                              |                         |                                |                         |            |
|                                                                                            |                                                                                                                                                                              |                         |                                |                         | 3.5 ii<br> |
|                                                                                            |                                                                                                                                                                              |                         |                                |                         |            |